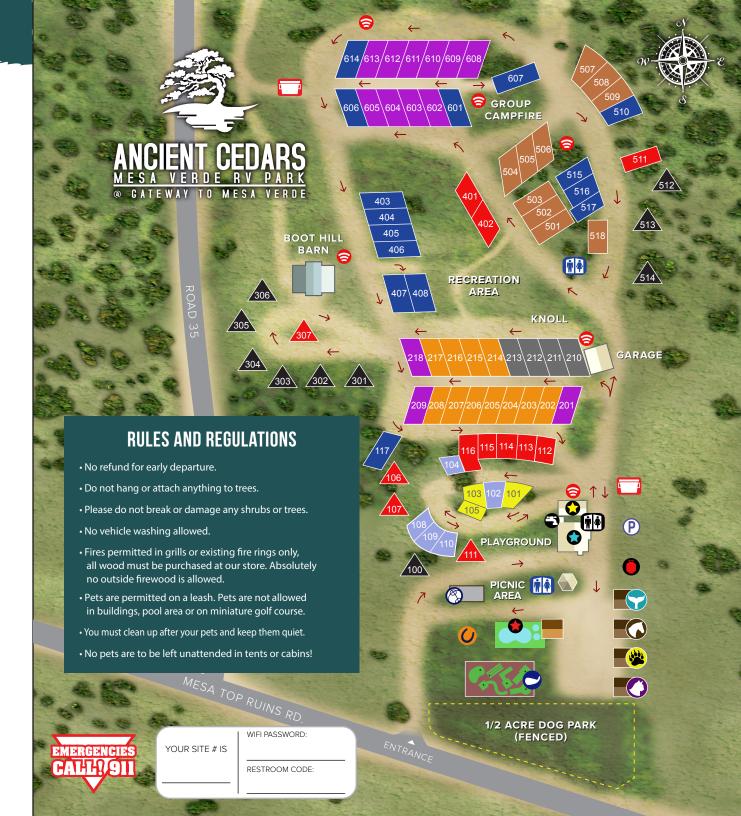

## **FUN FOR THE WHOLE FAMILY**

#### SPEED LIMITS:

Speed limit is 5mph - strictly enforced

### QUIET TIME:

Quiet time is applied 10:00pm to 7:00am

#### **CHECK IN TIME:**

12:00pm Noon

#### **CHECK OUT TIME:**

11:00am

# OUTSIDE FIREWOOD IS PROHIBITED

Subject to fine

#### DARK PARK:

Exterior lights off at 10:00pm

# OFFICE/STORE AND GIFT SHOP HOURS:

8:00am to 6:00pm or as posted

## **DIGITAL TV ANTENNA:**

Up to 100 channels

#### RESTROOMS:

Open 1:00pm to 11:00am

## **LAUNDRY ROOM:**

Laundry room is open 24hrs (quarters only)

#### **HEATED POOL/HOT TUB:**

Open Noon to 10:00pm Weather permitting

#### LOG RECREATION CABIN:

Closes at 10:00pm

### 18 HOLE MINIATURE GOLF:

Play fee \$3.00 - please pay in the office

#### FIREWOOD AND ICE FOR SALE:

Firewood and ice sold at the store

This is a privately owned property, We reserve the right to select sites, clientele and guests. CAMP AT YOUR OWN RISK. We also reserve the right to evict, without prior notice, anyone who is in violation of our guidelines. No refunds will be made in such an event.

34979 Hwy 160 Frontage Road Mancos, CO 81328

(970) 565-3517

www.ancientcedarsmesaverde.com

## LEGEND

## **RV SITES**

Water/Electric

Deluxe Water/Electric

Delake Water, Electric

Basic RV Site

Tent-RV Overflow

## **TENT SITES**

Deluxe Tent Site

## **CABIN SITES**

The Bear's Paw

## **AMENITIES**

Restroom/Showers

Dish Sink Access

Gazebo

Swimming Pool & Hot Tub

Miniature Golf

Rec. Hall

Bocce Ball

Laundry Room

WiFi Hotspot